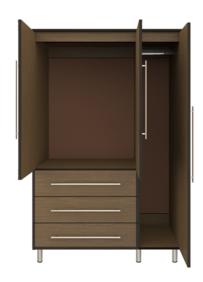

#### Drawers

Are constructed with both dowel and mechanical fasteners for additional strength. Ball bearing removable slides are fully extendable.

**Clothes Rod** 

Standard clothing rod may be attached at ADA height of 48" from the floor.