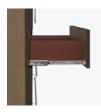

#### Drawers

Are constructed with both dowel and mechanical fasteners for additional strength. Ball bearing removable slides are fully extendable.

**Clothes Rod** 

Standard clothing rod may be attached at ADA height of 48" from the floor.