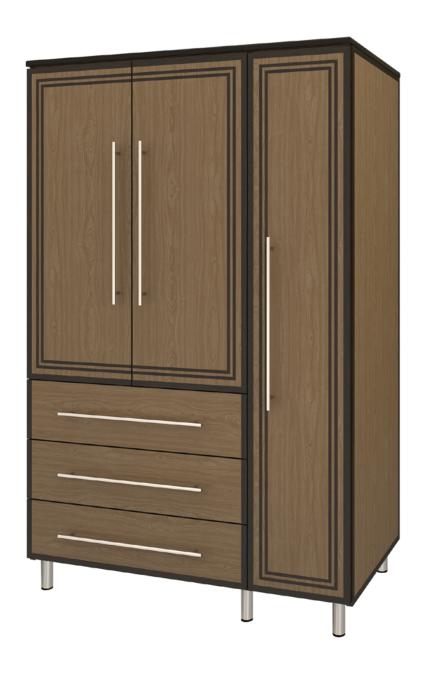

# chicago

Armoire Wardrobe 3 Drawers, 3 Doors

The Chicago Collection is sturdy and stylish in a modern or transitional setting. Easy handle and knob recognition and distinct color contrasts are made possible with a variety of custom hardware and wood-grained finishes. The contrasting finishes can be customized or alternated with aluminum inserts.

Model: CCAW33R 45.5W 23.75D 71H

# Statement of Line

**CCAW33R** 45.5W 23.75D 71H