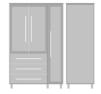

# chicago

Armoire Wardrobe 3 Drawers, 3 Doors

The Chicago Collection is sturdy and stylish in a modern or transitional setting. Easy handle and knob recognition and distinct color contrasts are made possible with a variety of custom hardware and wood-grained finishes. The contrasting finishes can be customized or alternated with aluminum inserts.

# Statement of Line

**CCAW33R** 45.5W 23.75D 71H