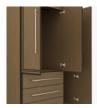

# chicago

Armoire Wardrobe 3 Drawers, 3 Doors

The Chicago Collection is sturdy and stylish in a modern or transitional setting. Easy handle and knob recognition and distinct color contrasts are made possible with a variety of custom hardware and wood-grained finishes. The contrasting finishes can be customized or alternated with aluminum inserts.

Model: CCAW33R 45.5W 23.75D 71H